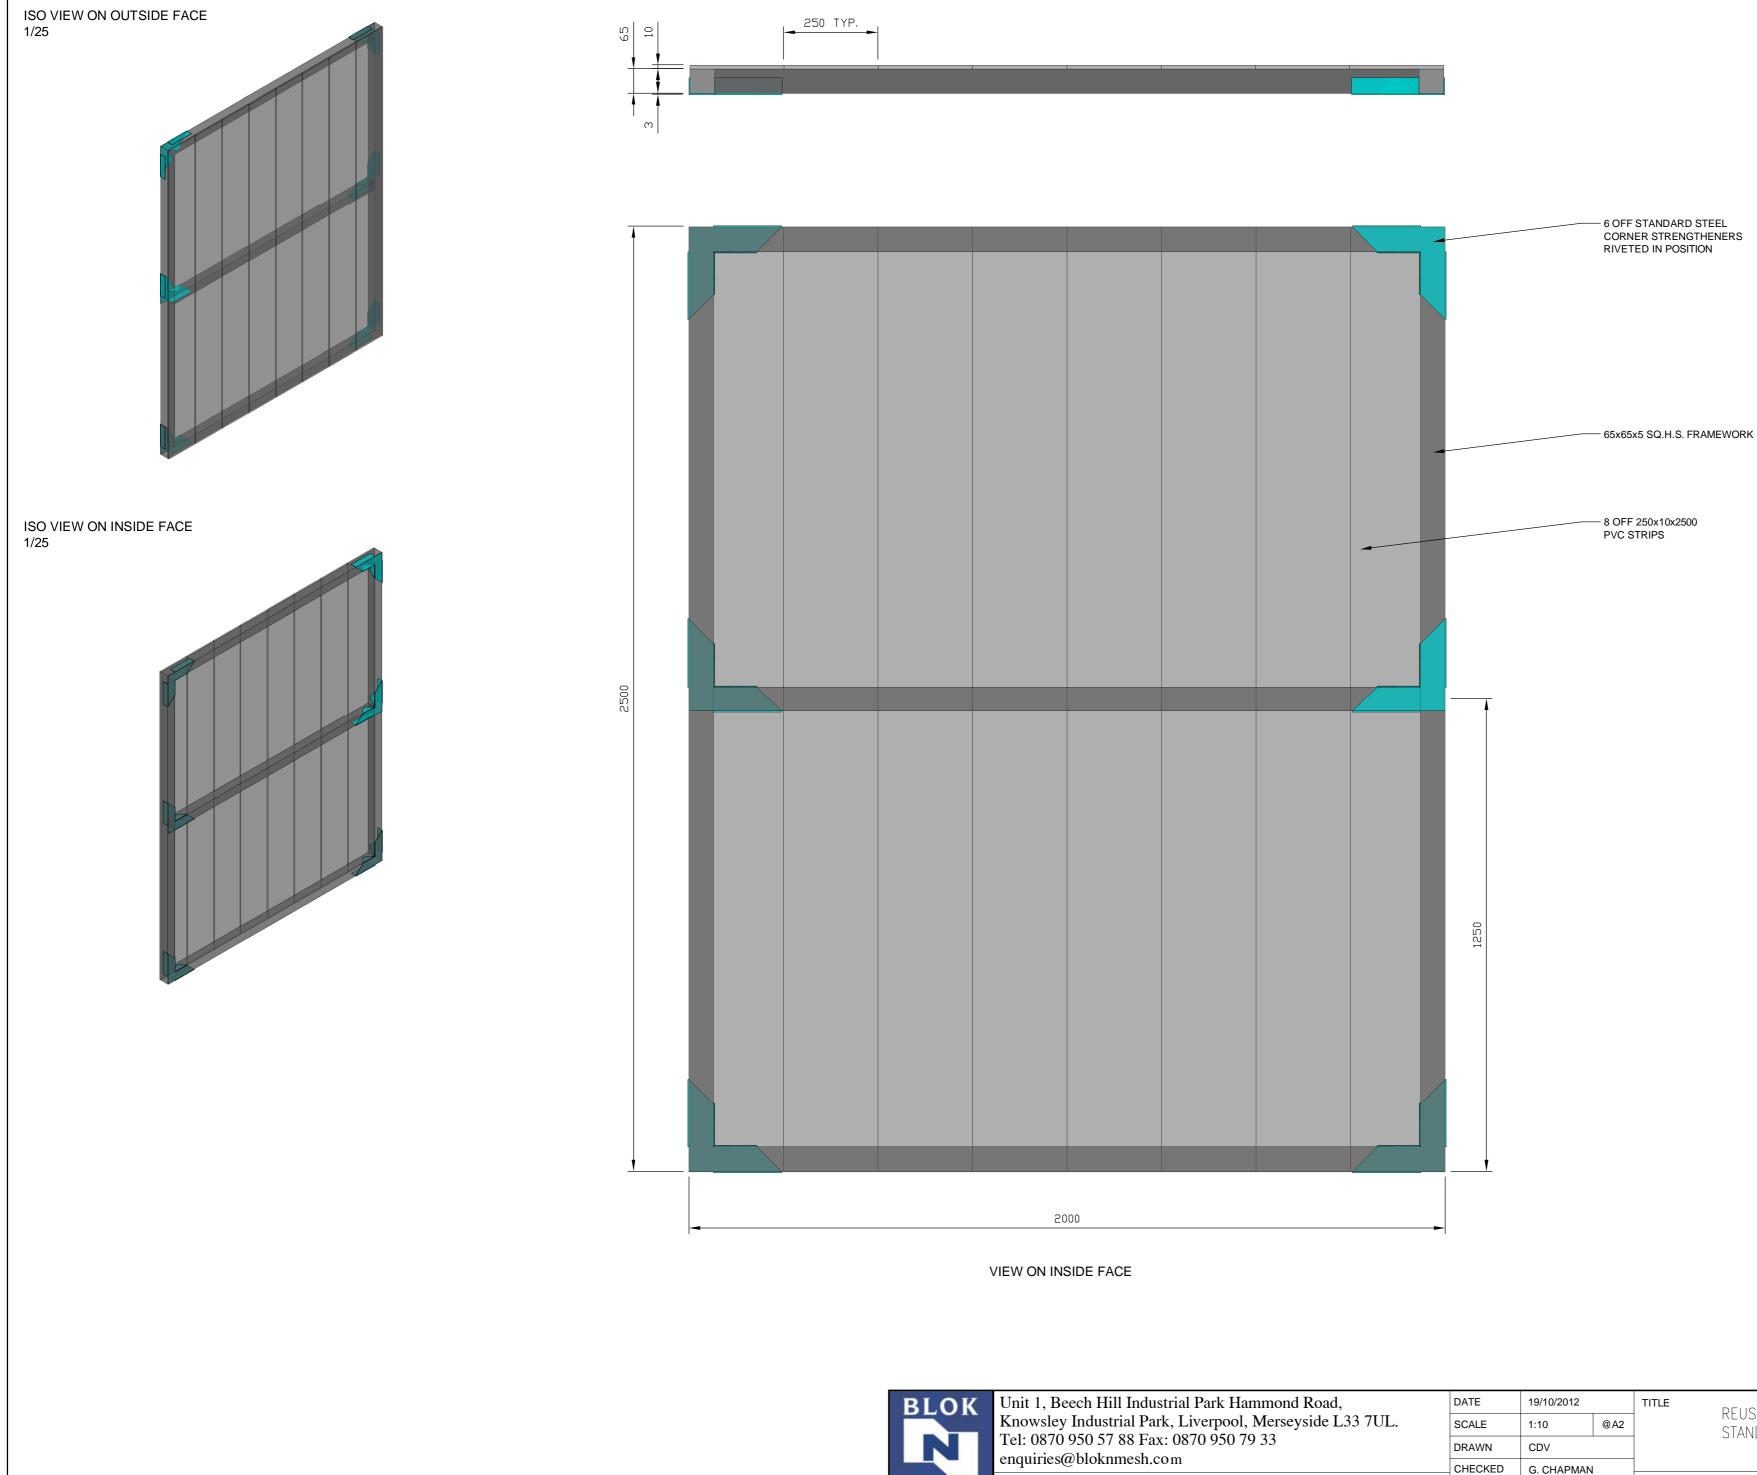

MESH The copyright in this drawing belongs to third parties without the express pe

NOTES:

DIMENSION SUBJECT TO CHANGE UPON DESIGN REVIEW

WELDED CONSTRUCTION - 3mm SMOOTH FILLET WELD ALL ROUND. - REMOVE BURRS AND SHARP EDGES.

| strial Park Hammond Road,                                                                                                                                          | DATE     | 19/10/2012 |     | TITLE          | REUSE-A-WALL            |            |
|--------------------------------------------------------------------------------------------------------------------------------------------------------------------|----------|------------|-----|----------------|-------------------------|------------|
| rk, Liverpool, Merseyside L33 7UL.<br>x: 0870 950 79 33<br>com<br>ngs to Blok `N' Mesh Ltd and should not be copied or shown<br>a permission of Blok `N' Mesh Ltd. | SCALE    | 1:10       | @A2 |                | standard straight panel |            |
|                                                                                                                                                                    | DRAWN    | CDV        |     |                |                         |            |
|                                                                                                                                                                    | CHECKED  | G. CHAPMAN |     |                |                         |            |
|                                                                                                                                                                    | APPROVED | G. CHAPMAN |     | DRAWING<br>No. | L121019-RAW-DT-01       | Revision _ |