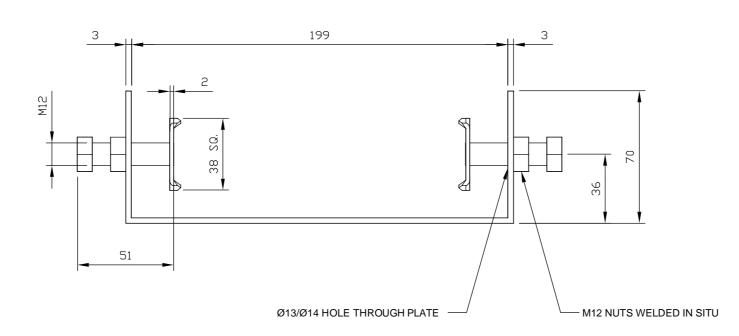

ISO VIEW 2

Unit 1, Beech Hill Industri Knowsley Industrial Park, Tel: 0870 950 57 88 Fax: enquiries@bloknmesh.com

NOTES:

DIMENSION SUBJECT TO CHANGE UPON DESIGN REVIEW

WELDED CONSTRUCTION - 3mm SMOOTH FILLET WELD ALL ROUND. - REMOVE BURRS AND SHARP EDGES.

| strial Park Hammond Road,                                                                        | DATE     | 19/10/2012   | 19/10/2012 |                | DELICE A WALL                    |            |
|--------------------------------------------------------------------------------------------------|----------|--------------|------------|----------------|----------------------------------|------------|
| x: 0870 950 79 33<br>com                                                                         | SCALE    | 1:2          | @A2        |                | REUSE–A–WALL<br>STANDARD COUPLER |            |
|                                                                                                  | DRAWN    | CDV          |            | -              |                                  |            |
|                                                                                                  | CHECKED  | 0.0000000000 |            |                |                                  |            |
| ngs to Blok `N' Mesh Ltd and should not be copied or shown<br>s permission of Blok `N' Mesh Ltd. | APPROVED |              |            | DRAWING<br>No. | L121019-RAW-DT-08                | Revision _ |