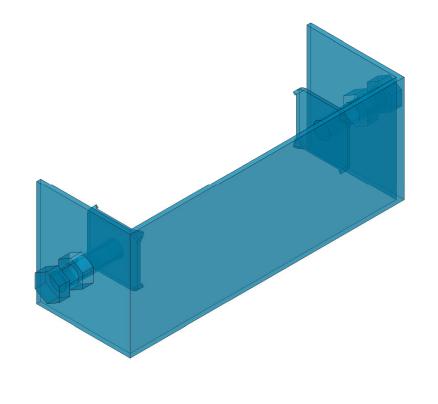

ISO VIEW 2

Unit 1, Beech Hill Industri Knowsley Industrial Park, Tel: 0870 950 57 88 Fax: enquiries@bloknmesh.com

NOTES:

DIMENSION SUBJECT TO CHANGE UPON DESIGN REVIEW

WELDED CONSTRUCTION - 3mm SMOOTH FILLET WELD ALL ROUND. - REMOVE BURRS AND SHARP EDGES.