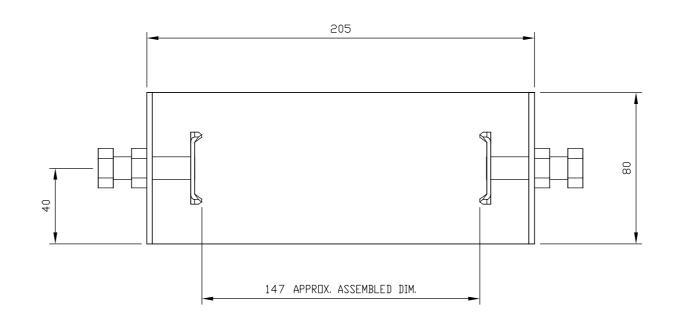

| strial Park Hammond Road,                                                                        | DATE     | 19/10/2012   | 19/10/2012 |                | DELICE A WALL                    |            |
|--------------------------------------------------------------------------------------------------|----------|--------------|------------|----------------|----------------------------------|------------|
| x: 0870 950 79 33<br>com                                                                         | SCALE    | 1:2          | @A2        |                | REUSE–A–WALL<br>STANDARD COUPLER |            |
|                                                                                                  | DRAWN    | CDV          |            | -              |                                  |            |
|                                                                                                  | CHECKED  | 0.0000000000 |            |                |                                  |            |
| ngs to Blok `N' Mesh Ltd and should not be copied or shown<br>s permission of Blok `N' Mesh Ltd. | APPROVED |              |            | DRAWING<br>No. | L121019-RAW-DT-08                | Revision _ |