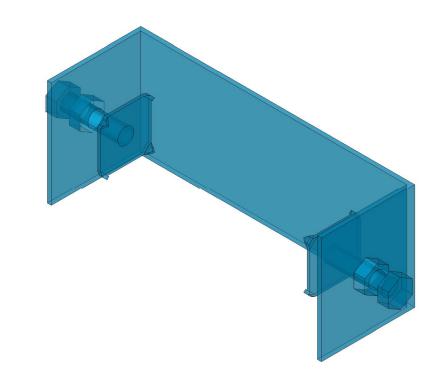

ISO VIEW 2

Unit 1, Beech Hill Industri Knowsley Industrial Park, Tel: 0870 950 57 88 Fax: enquiries@bloknmesh.com

NOTES:

DIMENSION SUBJECT TO CHANGE UPON DESIGN REVIEW

WELDED CONSTRUCTION - 3mm SMOOTH FILLET WELD ALL ROUND. - REMOVE BURRS AND SHARP EDGES.